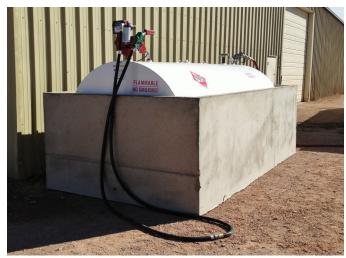

## Oil Spill Prevention, Control, and Countermeasure (SPCC) Program - Fuel Containment Tanks

The goal of SPCC program is to prevent oil spills into waters of the United States and adjoining shorelines. Oil spills can cause injuries to people and damage to the environment. A key element to this program call for farmers to have an oil spill prevention plan, called a SPCC PLAN. These Plans can help farmers prevent oil spills which can damage water resources needed for farming operations.

As part of this Plan, farmers who store more than 1,320 gallons of fuel must add secondary containment systems to their fuel storage. The secondary containment must hold 110 percent of the largest tank's volume and the bottom and walls must have a permeabilility of less than .03 inches per day. Boom Concrete has precast concrete tanks ready for delivery to meet your containment needs.

TANK PRICES

1200 CISTERN STOCK TANK HALF CISTERN VAULT \$700.00 \$800.00 \$925.00 \$1,500.00

DELIVERY & SET \$3.00/MILE