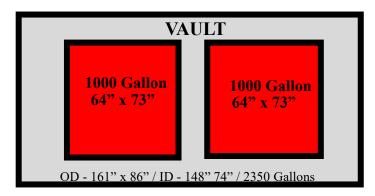

TANK PRICES

1200 CISTERN STOCK TANK HALF CISTERN VAULT \$700.00 \$800.00 \$925.00 \$1,500.00

DELIVERY & SET \$3.00/MILE

## TANK DIMENSIONS