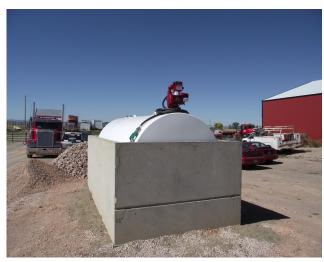

## Oil Spill Prevention, Control, and Countermeasure (SPCC) Program - Fuel Containment Tanks

The goal of SPCC program is to prevent oil spills into waters of the United States and adjoining shorelines. Oil spills can cause injuries to people and damage to the environment. A key element to this program call for farmers to have an oil spill prevention plan, called a SPCC PLAN. These Plans can help farmers prevent oil spills which can damage water resources needed for farming operations.

As part of this Plan, farmers who store more than 1,320 gallons of fuel must add secondary containment systems to their fuel storage. The secondary containment must hold 110 percent of the largest tank's volume and the bottom and walls must have a permeabilility of less than .03 inches per day. Boom Concrete has precast concrete tanks ready for delivery to meet your containment needs.

TANK PRICES

1200 CISTERN STOCK TANK HALF CISTERN VAULT \$700.00 \$800.00 \$925.00 \$1,500.00

DELIVERY & SET \$3.00/MILE