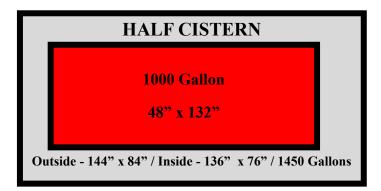

TANK PRICES

1200 CISTERN STOCK TANK HALF CISTERN VAULT \$700.00 \$800.00 \$925.00 \$1,500.00

DELIVERY & SET \$3.00/MILE

## TANK DIMENSIONS