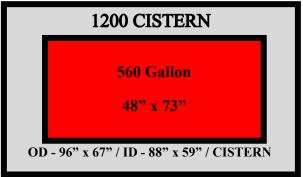

TANK PRICES

1200 CISTERN STOCK TANK HALF CISTERN VAULT \$700.00 \$800.00 \$925.00 \$1,500.00

DELIVERY & SET \$3.00/MILE

## TANK DIMENSIONS