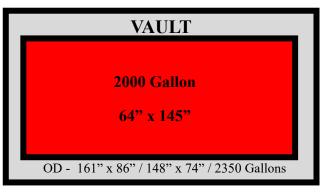

TANK PRICES

1200 CISTERN STOCK TANK HALF CISTERN VAULT \$700.00 \$800.00 \$925.00 \$1,500.00

DELIVERY & SET \$3.00/MILE

## TANK DIMENSIONS