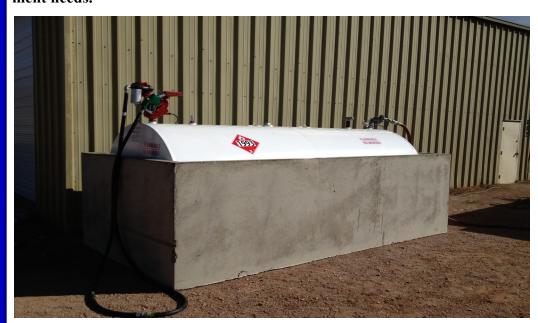

## Oil Spill Prevention, Control, and Countermeasure (SPCC) Program - Fuel Containment Tanks

The goal of SPCC program is to prevent oil spills into waters of the United States and adjoining shorelines. Oil spills can cause injuries to people and damage to the environment. A key element to this program call for farmers to have an oil spill prevention plan, called a SPCC PLAN. These Plans can help farmers prevent oil spills which can damage water resources needed for farming operations.

As part of this Plan, farmers who store more than 1,320 gallons of fuel must add secondary containment systems to their fuel storage. The secondary containment must hold 110 percent of the largest tank's volume and the bottom and walls must have a permeabilility of less than .03 inches per day. Boom Concrete has precast concrete tanks ready for delivery to meet your containment needs.