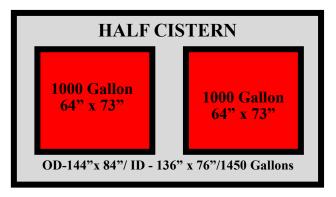

TANK PRICES

1200 CISTERN STOCK TANK HALF CISTERN VAULT \$700.00 \$800.00 \$925.00 \$1,500.00

DELIVERY & SET \$3.00/MILE

## TANK DIMENSIONS