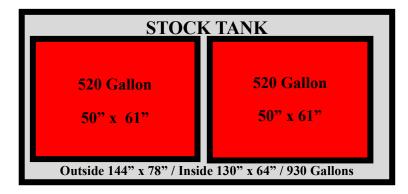

TANK PRICES

1200 CISTERN STOCK TANK HALF CISTERN VAULT \$700.00 \$800.00 \$925.00 \$1,500.00

DELIVERY & SET \$3.00/MILE

## TANK DIMENSIONS